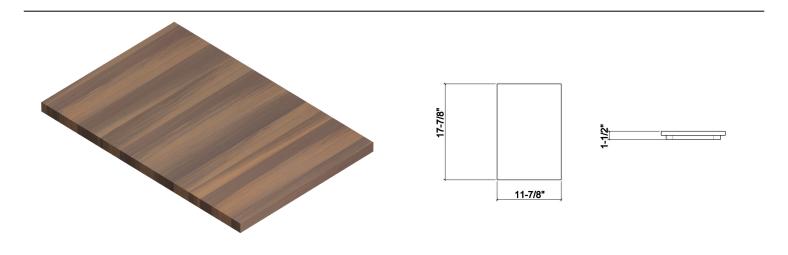

## **Specifications**

Model210065CollectionCutting boardCompatible bowl dimension (front-17"

to-back)

Overall dimensions  $12" \times 18" \times 11/2"$ 